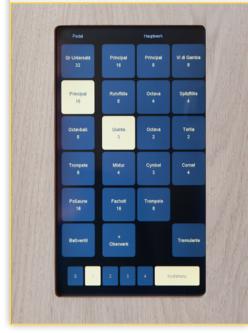

We offer an audio system that respects all facets and details of the organ sound and can be adapted to the characteristics of the room in which the organ should function.

The contemporary design of the consoles meets the high quality standards of Content. A modern design within which all functions of the instrument are presented and available to the organist in a pleasant way. The use of touch screens for the disposition and other functions, such as loading a sample set, setting and adjustment of tunings, volume control etcetera.

| Control                                      | 315    |
|----------------------------------------------|--------|
| Touchscreens                                 | 2      |
| Touchscreens size (inch)                     | 10,1   |
| Tablet control                               | option |
| Setzercombinations per sample set            | 10     |
| Memorybanks per sample set                   | 32     |
| Free presets per sample set                  | 320    |
| Crescendo pedal control                      | •      |
| Preset thumb pistons                         | option |
| Sample set selection                         | •      |
| Capture system combination per sample set    | •      |
| Tuningmode selection (Depends on sample set) | •      |
| Memory bank selection                        | •      |
| Pitch control                                | •      |
| Volume control                               | •      |