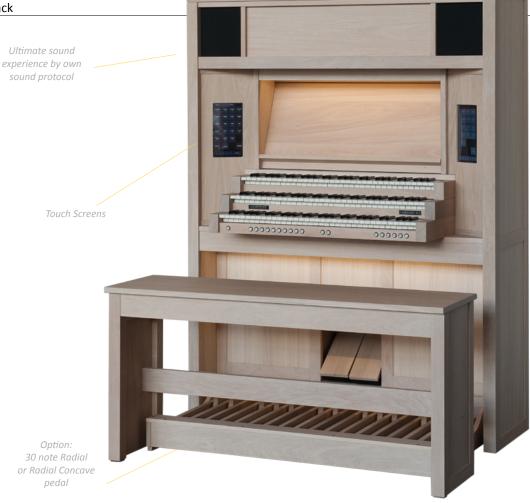

The ultimate distinctive feature of a Hauptwerk organ is the quality of the sound which it produces. After all, the sound determines the experience of the organist and the listener. With the introduction of the Content CAMBIARE-series, the presentation of our newly developed audio system became reality. To guarantee the ultimate audio experience, a proprietary and dedicated audio protocol has been developed based on I2S technology. This protocol avoids the use of sound cards in the PC and results in an unprecedented high sound output, which offers a great deal of transparency to the original and natural organ sound.

We offer an audio system that respects all facets and details of the organ sound and can be adapted to the characteristics of the room in which the organ should function.

The contemporary design of the consoles meets the high quality standards of Content. A modern design within which all functions of the instrument are presented and available to the organist in a pleasant way. The use of touch screens for the disposition and other functions, such as loading a sample set, setting and adjustment of tunings, volume control etcetera.

| Pedal board                                        |        |
|----------------------------------------------------|--------|
| 30 note parallel pedal board with blank upper keys | •      |
| 30 note straight pedal board with black upper keys | option |
| 30 note concave pedal board with blank upper keys  | option |
| 30 note radial concave pedal board                 | option |