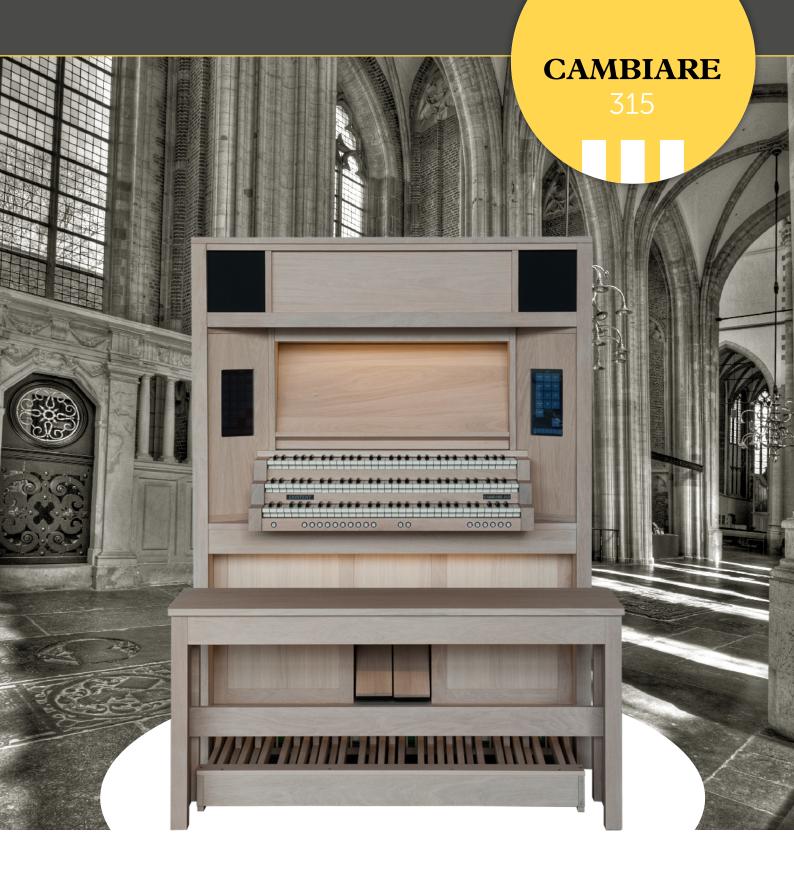

# A step forward to the history: Cambiare 315

With the advent of streaming audio products in the home- and church organ world, of which Hauptwerk is the most famous application, starts a new era for organists. With a great degree of flexibility the (home) organist now have the authentic sound of a wide range of (historical) church organs available. Each organ with its own character, disposition and spatial sound experience. The Content CAMBIARE-series brings the authenticity and the grandeur of small and large church organs home and to life!

## Ready for the future

Content organs started a new trend with the new CAMBIARE series. This organ series brings the ultimate sound experience of the used sample sets on an inimitable way to life. Our unique audio system ensures an unrivalled sound experience that attracts each organist to the utmost. The furnishings are contemporary and practical, the operation of the organs is intuitive and very user friendly. The audio system can be delivered with internal and external speakers.

We offer an audio system that respects all facets and details of the organ sound and can be adapted to the characteristics of the room in which the organ should function.

The contemporary design of the consoles meets the high quality standards of Content. A modern design within which all functions of the instrument are presented and available to the organist in a pleasant way. The use of touch screens for the disposition and other functions, such as loading a sample set, setting and adjustment of tunings, volume control etcetera.

An organ of the Content CAMBIARE series 'keeps up' with future developments in technology. The Hauptwerk PC forms the heart of the instrument. This offers great opportunities in terms of flexibility of use of the instrument. Updates and installation of new sample sets can easily be performed via an internet connection.