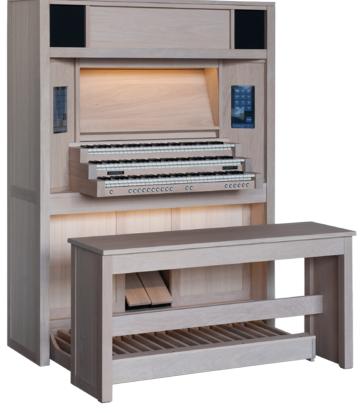

## Ready for the future

Content organs started a new trend with the new CAMBIARE series. This organ series brings the ultimate sound experience of the used sample sets on an inimitable way to life. Our unique audio system ensures an unrivalled sound experience that attracts each organist to the utmost. The furnishings are contemporary and practical, the operation of the organs is intuitive and very user friendly. The audio system can be delivered with internal and external speakers.

| Hauptwerk                        |      |
|----------------------------------|------|
| Hauptwerklicentie Basic/Advanced | Adv. |

| Features                         |        |
|----------------------------------|--------|
| Height (cm)                      | 176    |
| Breedte (cm)                     | 135    |
| Depth including pedal board (cm) | 94     |
| Depth without pedal board (cm)   | 66     |
| Light oak or dark oak            | •      |
| Other stains                     | option |
| Bench with music storage         | •      |
| Bench height adjustable          | option |
| Wooden expression pedal          | •      |
| Footpiston Brass version         | option |
| Footpiston Fiber version         | option |